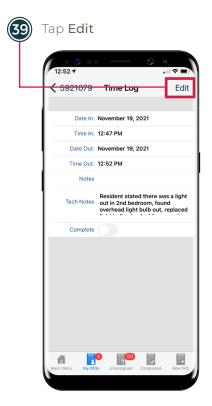

Tap **Details** under Labor

Tap Edit

Device will **Sync** and **update YARDI** with the completed work order