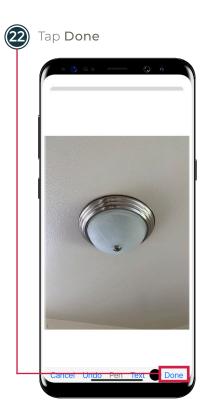

## YARDI SETUP

Follow the steps below to complete a work order in YARDI Mobile.

Tap **Main Menu** in the lower left corned

Tap the Work Order you are in the process of completing

NOTE:
If your picture is
blurry, tap **Retake**to capture a clearer
picture.

Tap **Details** under Labor

Tap Edit

Device will **Sync** and **update YARDI** with the completed work order