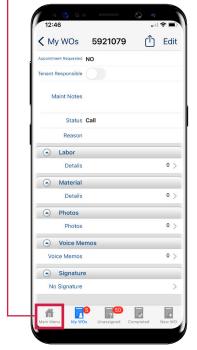

## YARDI SETUP

Follow the steps below to complete a work order in YARDI Mobile.

Tap **Main Menu** in the lower left corned

Tap the Work Order you are in the process of completing

NOTE:
If your picture is
blurry, tap **Retake**to capture a clearer
picture.

Tap **Details** under Labor

Tap Edit

Device will **Sync** and **update YARDI** with the completed work order