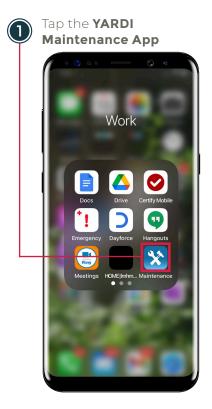

#### YARDI SETUP

Follow the steps below to setup YARDI Mobile on an iPhone device.