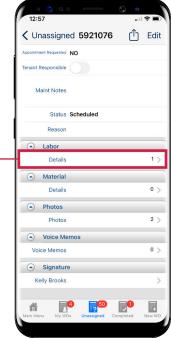

Tap **Details** under Labor

Tap Edit

Device will **Sync** and **update YARDI** with the completed work order