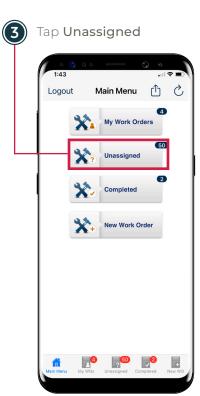

#### YARDI SETUP

Follow the steps below to setup YARDI Mobile on an iPhone device.

## YARDI SETUP

Follow the steps below to complete a work order in YARDI Mobile.

Tap **Main Menu** in the lower left corned

Tap the Work Order you are in the process of completing

NOTE:
If your picture is
blurry, tap **Retake**to capture a clearer
picture.