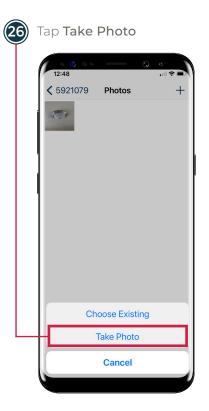

## YARDI SETUP

Follow the steps below to complete a work order in YARDI Mobile.

Tap **Main Menu** in the lower left corned

Tap the Work Order you are in the process of completing

NOTE:
If your picture is
blurry, tap **Retake**to capture a clearer
picture.