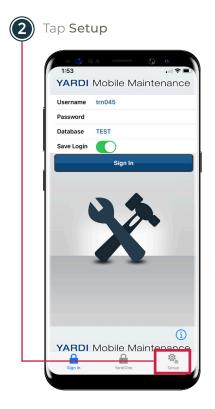

#### YARDI SETUP

Follow the steps below to setup YARDI Mobile on an iPhone device.