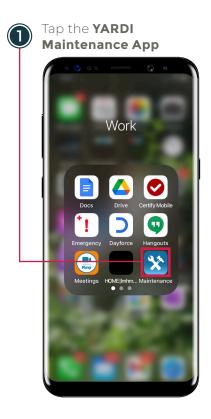

#### YARDI SETUP

Follow the steps below to setup YARDI Mobile on an iPhone device.