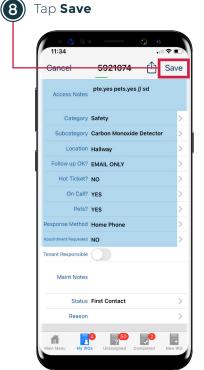

## YARDI SETUP

Follow the steps below to complete a work order in YARDI Mobile.

Tap **Main Menu** in the lower left corned

Tap the Work Order you are in the process of completing

NOTE:
If your picture is
blurry, tap **Retake**to capture a clearer
picture.

Tap **Details** under Labor

Tap Edit

Device will **Sync** and **update YARDI** with the completed work order

#### NOTE:

Ensure notes are accurate before saving.