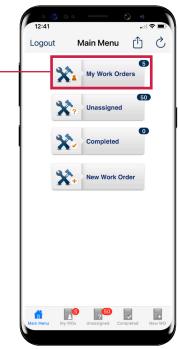

## YARDI SETUP

Follow the steps below to complete a work order in YARDI Mobile.

Tap **Main Menu** in the lower left corned

Tap the Work Order you are in the process of completing

NOTE:
If your picture is
blurry, tap **Retake**to capture a clearer
picture.