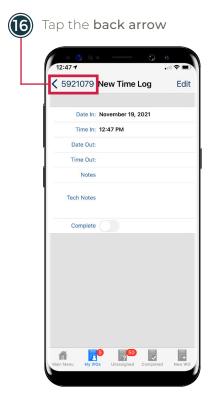

nd each other.

#### Respect

We strive to treat others as we would like to be treated.



#### **Empowerment**

Each of us is encouraged to take initiative, ownership, and make good business decisions in the best interest of those we serve.



#### Integrity

We are always honest and truthful, we do what is right - ALWAYS.



#### Communication

Our interactions with each other are respectful, we listen with an open mind, provide honest feedback, and we are receptive to new ideas.

#### YARDI SETUP

Follow the steps below to setup YARDI Mobile on an iPhone device.









## YARDI SETUP





Follow the steps below to complete a work order in YARDI Mobile.

















Tap **Main Menu** in the lower left corned









Tap the Work Order you are in the process of completing





















NOTE:
If your picture is
blurry, tap **Retake**to capture a clearer
picture.























Tap **Details** under Labor





Tap Edit



















Device will **Sync** and **update YARDI** with the completed work order



#### **DOCUMENTING ARRIVAL TIME**

Follow the steps below to document your arrival time in YARDI Mobile.

















#### NOTE:

When changing work orders to this Status, you must have called the resident to gather more information and inform them of you arrival time.

## **DOCUMENTING ARRIVAL TIME**









#### NOTE:

When changing work orders to this Status, you must be physically at the resident's door (in-person).

#### **HELPFUL FEATURES**

Use the helpful features below when using the YARDI Mobile app.









#### **HELPFUL FEATURE