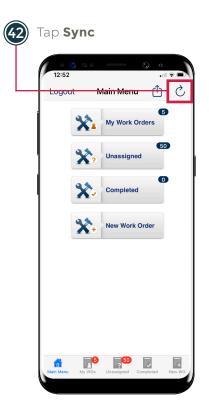

Tap **Details** under Labor

Tap Edit

Device will **Sync** and **update YARDI** with the completed work order