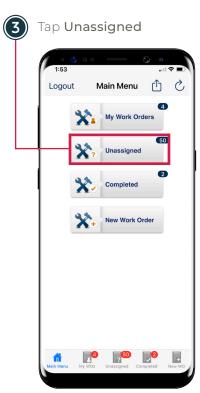

## YARDI SETUP

Follow the steps below to complete a work order in YARDI Mobile.

Tap **Main Menu** in the lower left corned

Tap the Work Order you are in the process of completing

NOTE:
If your picture is
blurry, tap **Retake**to capture a clearer
picture.