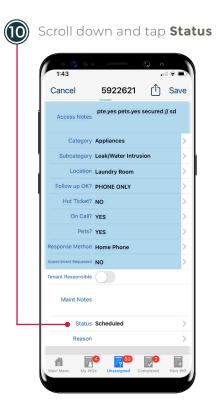

#### **DOCUMENTING ARRIVAL TIME**

Follow the steps below to document your arrival time in YARDI Mobile.

#### NOTE:

When changing work orders to this Status, you must have called the resident to gather more information and inform them of you arrival time.