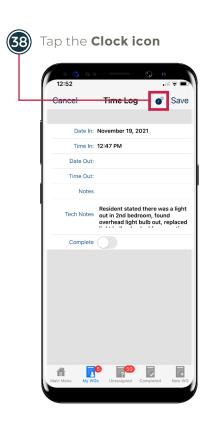

ip, and make good business decisions in the best interest of those we serve.



#### Integrity

We are always honest and truthful, we do what is right - ALWAYS.



#### Communication

Our interactions with each other are respectful, we listen with an open mind, provide honest feedback, and we are receptive to new ideas.

#### YARDI SETUP

Follow the steps below to setup YARDI Mobile on an iPhone device.









## YARDI SETUP





Follow the steps below to complete a work order in YARDI Mobile.

















Tap **Main Menu** in the lower left corned









Tap the Work Order you are in the process of completing





















NOTE:
If your picture is
blurry, tap **Retake**to capture a clearer
picture.























Tap **Details** under Labor





Tap Edit



















Device will **Sync** and **update YARDI** with the completed work order



#### **DOCUMENTING ARRIVAL TIME**

Follow the steps below to document your arrival time in YARDI Mobile.

















#### NOTE:

When changing work orders to this Status, you must have called the resident to gather more information and inform them of you arrival time.

## **DOCUMENTING ARRIVAL TIME**









#### NOTE:

When changing work orders to this Status, you must be physically at the resident's door (in-person).

#### **HELPFUL FEATURES**

Use the helpful features below when using the YARDI Mobile app.









#### **HELPFUL FEATURES**

Work Orders can then be sorted by the following:



- · WO#
- · Unit
- · Call Date
- Scheduled Date
- · Priority
- · Category
- Status
- · Due Date



#### NOTE