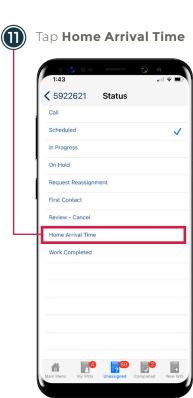

## **DOCUMENTING ARRIVAL TIME**

#### NOTE:

When changing work orders to this Status, you must be physically at the resident's door (in-person).