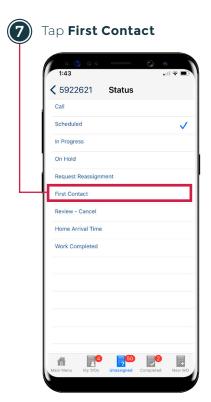

#### NOTE:

When changing work orders to this Status, you must have called the resident to gather more information and inform them of you arrival time.