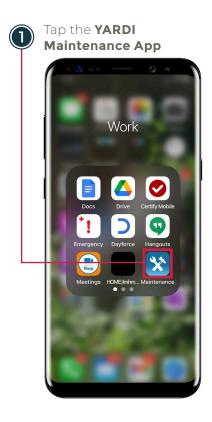

#### YARDI SETUP

Follow the steps below to setup YARDI Mobile on an iPhone device.