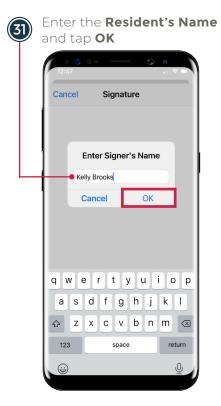

#### NOTE:

When changing work orders to this Status, you must have called the resident to gather more information and inform them of you arrival time.