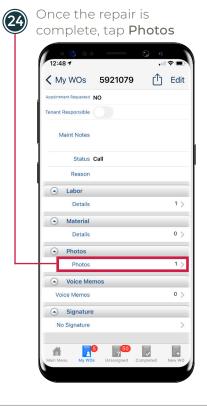

## YARDI SETUP

Follow the steps below to complete a work order in YARDI Mobile.

Tap **Main Menu** in the lower left corned

Tap the Work Order you are in the process of completing

NOTE:
If your picture is
blurry, tap **Retake**to capture a clearer
picture.

Tap **Details** under Labor

Tap Edit

Device will **Sync** and **update YARDI** with the completed work order