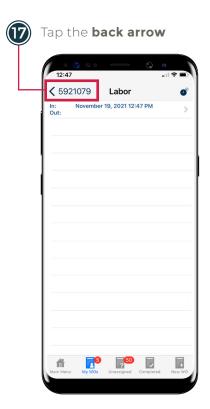

each other.

#### Respect

We strive to treat others as we would like to be treated.



#### **Empowerment**

Each of us is encouraged to take initiative, ownership, and make good business decisions in the best interest of those we serve.



#### Integrity

We are always honest and truthful, we do what is right - ALWAYS.



#### Communication

Our interactions with each other are respectful, we listen with an open mind, provide honest feedback, and we are receptive to new ideas.

#### YARDI SETUP

Follow the steps below to setup YARDI Mobile on an iPhone device.









## YARDI SETUP





Follow the steps below to complete a work order in YARDI Mobile.

















Tap **Main Menu** in the lower left corned









Tap the Work Order you are in the process of completing





















NOTE:
If your picture is
blurry, tap **Retake**to capture a clearer
picture.























Tap **Details** under Labor





Tap Edit



















Device will **Sync** and **update YARDI** with the completed work order



#### **DOCUMENTING ARRIVAL TIME**

Follow the steps below to document your arrival time in YARDI Mobile.

















#### NOTE:

When changing work orders to this Status, you must have called the resident to gather more information and inform them of you arrival time.

## **DOCUMENTING ARRIVAL TIME**









#### NOTE:

When changing work orders to this Status, you must be physically at the resident's door (in-person).

#### **HELPFUL FEATURES**

Use the helpful features below when using the YARDI Mobile app.









#### **HELPFUL FEATURES*