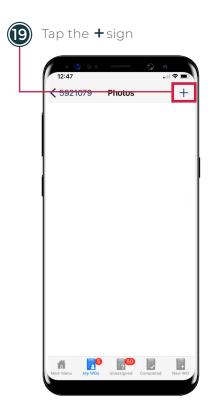

#### **HELPFUL FEATURES**

Use the helpful features below when using the YARDI Mobile app.