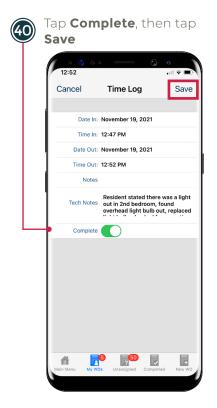

## **DOCUMENTING ARRIVAL TIME**

#### NOTE:

Ensure notes are accurate before saving.