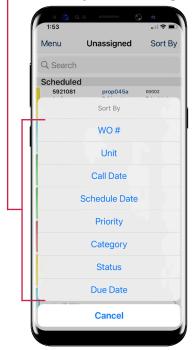

#### **HELPFUL FEATURES**

Use the helpful features below when using the YARDI Mobile app.

#### **HELPFUL FEATURES**

Work Orders can then be sorted by the following:

- · WO#
- · Unit
- · Call Date
- Scheduled Date
- · Priority
- · Category
- Status
- · Due Date