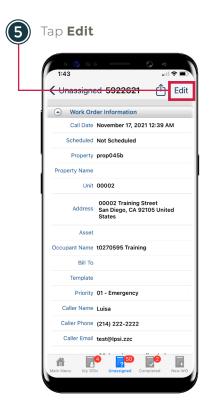

Tap **Details** under Labor

Tap Edit

Device will **Sync** and **update YARDI** with the completed work order