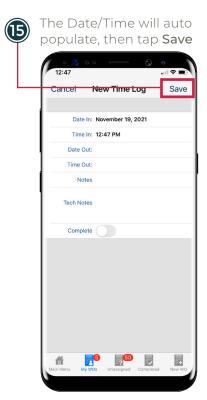

es and each other.

#### Respect

We strive to treat others as we would like to be treated.



#### **Empowerment**

Each of us is encouraged to take initiative, ownership, and make good business decisions in the best interest of those we serve.



#### Integrity

We are always honest and truthful, we do what is right - ALWAYS.



#### Communication

Our interactions with each other are respectful, we listen with an open mind, provide honest feedback, and we are receptive to new ideas.

#### YARDI SETUP

Follow the steps below to setup YARDI Mobile on an iPhone device.









## YARDI SETUP





Follow the steps below to complete a work order in YARDI Mobile.

















Tap **Main Menu** in the lower left corned









Tap the Work Order you are in the process of completing





















NOTE:
If your picture is
blurry, tap **Retake**to capture a clearer
picture.























Tap **Details** under Labor





Tap Edit



















Device will **Sync** and **update YARDI** with the completed work order



#### **DOCUMENTING ARRIVAL TIME**

Follow the steps below to document your arrival time in YARDI Mobile.

















#### NOTE:

When changing work orders to this Status, you must have called the resident to gather more information and inform them of you arrival time.

## **DOCUMENTING ARRIVAL TIME**









#### NOTE:

When changing work orders to this Status, you must be physically at the resident's door (in-person).

#### **HELPFUL FEATURES**

Use the helpful features below when using the YARDI Mobile app.









#### **HELPFUL FEA