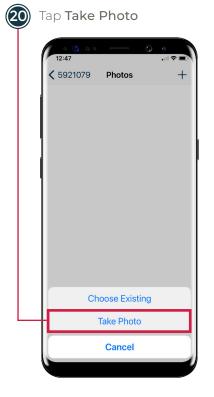

## YARDI SETUP

Follow the steps below to complete a work order in YARDI Mobile.

Tap **Main Menu** in the lower left corned

Tap the Work Order you are in the process of completing

NOTE:
If your picture is
blurry, tap **Retake**to capture a clearer
picture.

Tap **Details** under Labor

Tap Edit

Device will **Sync** and **update YARDI** with the completed work order