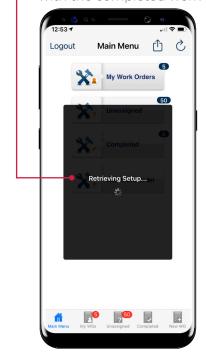

#### YARDI SETUP

Follow the steps below to setup YARDI Mobile on an iPhone device.

## YARDI SETUP

Follow the steps below to complete a work order in YARDI Mobile.

Tap **Main Menu** in the lower left corned

Tap the Work Order you are in the process of completing

NOTE:
If your picture is
blurry, tap **Retake**to capture a clearer
picture.