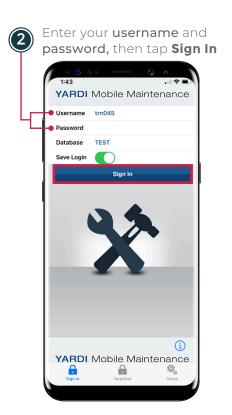

#### YARDI SETUP

Follow the steps below to setup YARDI Mobile on an iPhone device.