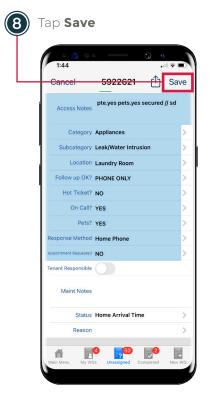

## **DOCUMENTING ARRIVAL TIME**

#### NOTE:

Ensure notes are accurate before saving.