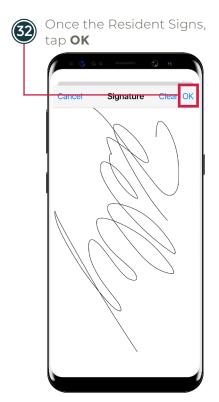

Tap **Details** under Labor

Tap Edit

Device will **Sync** and **update YARDI** with the completed work order