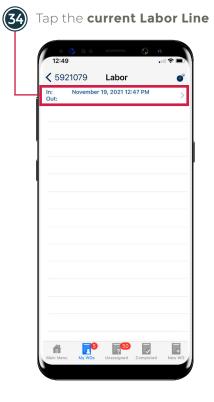

Tap **Details** under Labor

Tap Edit

Device will **Sync** and **update YARDI** with the completed work order