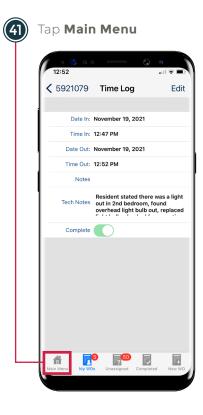

Tap **Details** under Labor

Tap Edit

Device will **Sync** and **update YARDI** with the completed work order