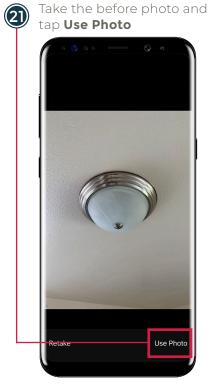

## YARDI SETUP

Follow the steps below to complete a work order in YARDI Mobile.

Tap **Main Menu** in the lower left corned

Tap the Work Order you are in the process of completing

NOTE:
If your picture is
blurry, tap **Retake**to capture a clearer
picture.

Tap **Details** under Labor

Tap Edit

Device will **Sync** and **update YARDI** with the completed work order