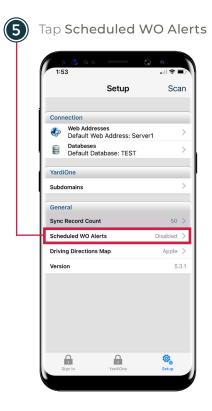

#### YARDI SETUP

Follow the steps below to setup YARDI Mobile on an iPhone device.