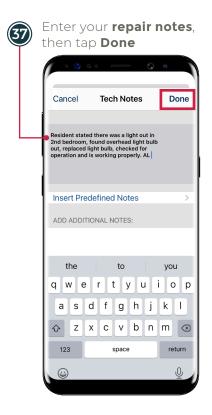

ership, and make good business decisions in the best interest of those we serve.



#### Integrity

We are always honest and truthful, we do what is right - ALWAYS.



#### Communication

Our interactions with each other are respectful, we listen with an open mind, provide honest feedback, and we are receptive to new ideas.

#### YARDI SETUP

Follow the steps below to setup YARDI Mobile on an iPhone device.









## YARDI SETUP





Follow the steps below to complete a work order in YARDI Mobile.

















Tap **Main Menu** in the lower left corned









Tap the Work Order you are in the process of completing





















NOTE:
If your picture is
blurry, tap **Retake**to capture a clearer
picture.























Tap **Details** under Labor





Tap Edit



















Device will **Sync** and **update YARDI** with the completed work order



#### **DOCUMENTING ARRIVAL TIME**

Follow the steps below to document your arrival time in YARDI Mobile.

















#### NOTE:

When changing work orders to this Status, you must have called the resident to gather more information and inform them of you arrival time.

## **DOCUMENTING ARRIVAL TIME**









#### NOTE:

When changing work orders to this Status, you must be physically at the resident's door (in-person).

#### **HELPFUL FEATURES**

Use the helpful features below when using the YARDI Mobile app.









#### **HELPFUL FEATURES**

Work Orders can then be sorted by the following:



- · WO#
- · Unit
- · Call Date
- Scheduled Date
- · Priority
- · Category
- Status
- · Due Date



####