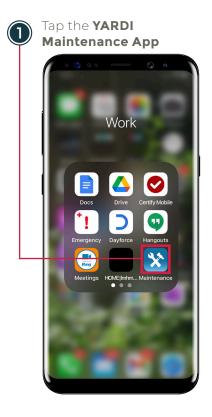

#### YARDI SETUP

Follow the steps below to setup YARDI Mobile on an iPhone device.