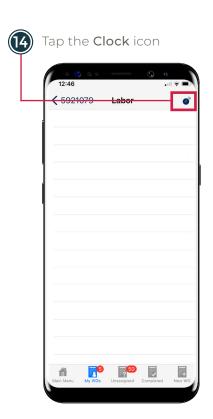

and each other.

#### Respect

We strive to treat others as we would like to be treated.



#### **Empowerment**

Each of us is encouraged to take initiative, ownership, and make good business decisions in the best interest of those we serve.



#### Integrity

We are always honest and truthful, we do what is right - ALWAYS.



#### Communication

Our interactions with each other are respectful, we listen with an open mind, provide honest feedback, and we are receptive to new ideas.

#### YARDI SETUP

Follow the steps below to setup YARDI Mobile on an iPhone device.









## YARDI SETUP





Follow the steps below to complete a work order in YARDI Mobile.

















Tap **Main Menu** in the lower left corned









Tap the Work Order you are in the process of completing





















NOTE:
If your picture is
blurry, tap **Retake**to capture a clearer
picture.























Tap **Details** under Labor





Tap Edit



















Device will **Sync** and **update YARDI** with the completed work order



#### **DOCUMENTING ARRIVAL TIME**

Follow the steps below to document your arrival time in YARDI Mobile.

















#### NOTE:

When changing work orders to this Status, you must have called the resident to gather more information and inform them of you arrival time.

## **DOCUMENTING ARRIVAL TIME**









#### NOTE:

When changing work orders to this Status, you must be physically at the resident's door (in-person).

#### **HELPFUL FEATURES**

Use the helpful features below when using the YARDI Mobile app.









#### **HELPFUL FEATU