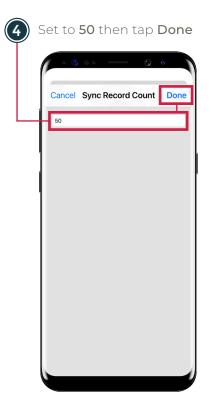

#### YARDI SETUP

Follow the steps below to setup YARDI Mobile on an iPhone device.