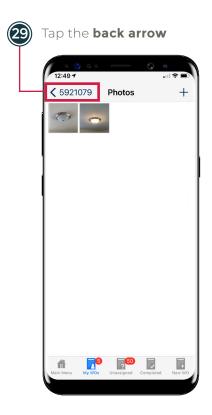

Tap **Details** under Labor

Tap Edit

Device will **Sync** and **update YARDI** with the completed work order