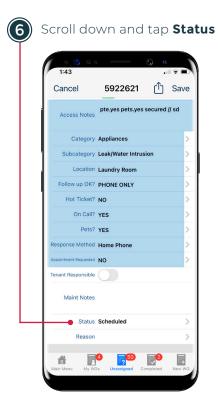

Tap **Details** under Labor

Tap Edit

Device will **Sync** and **update YARDI** with the completed work order