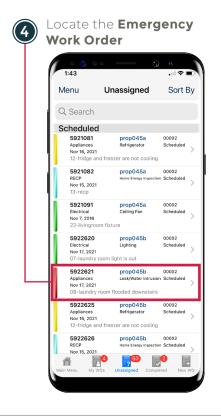

## YARDI SETUP

Follow the steps below to complete a work order in YARDI Mobile.

Tap **Main Menu** in the lower left corned

Tap the Work Order you are in the process of completing

NOTE:
If your picture is
blurry, tap **Retake**to capture a clearer
picture.