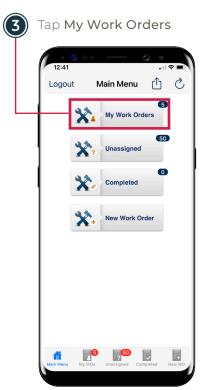

## YARDI SETUP

Follow the steps below to complete a work order in YARDI Mobile.

Tap **Main Menu** in the lower left corned

Tap the Work Order you are in the process of completing

NOTE:
If your picture is
blurry, tap **Retake**to capture a clearer
picture.