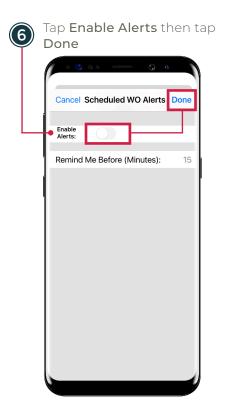

#### YARDI SETUP

Follow the steps below to setup YARDI Mobile on an iPhone device.