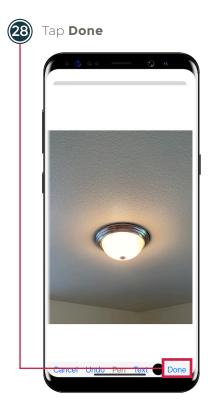

## YARDI SETUP

Follow the steps below to complete a work order in YARDI Mobile.

Tap **Main Menu** in the lower left corned

Tap the Work Order you are in the process of completing

NOTE:
If your picture is
blurry, tap **Retake**to capture a clearer
picture.