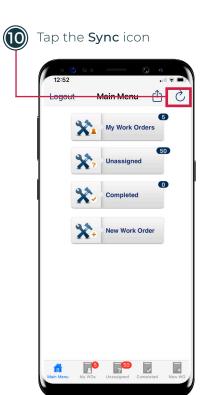

## YARDI SETUP

Follow the steps below to complete a work order in YARDI Mobile.

Tap **Main Menu** in the lower left corned

Tap the Work Order you are in the process of completing

NOTE:
If your picture is
blurry, tap **Retake**to capture a clearer
picture.