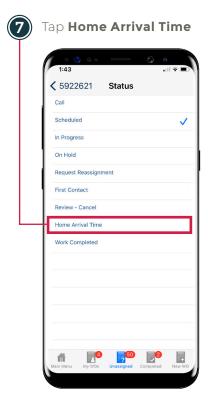

## **DOCUMENTING ARRIVAL TIME**

#### NOTE:

When changing work orders to this Status, you must be physically at the resident's door (in-person).