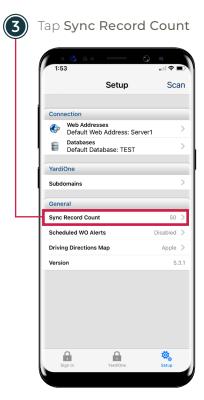

#### YARDI SETUP

Follow the steps below to setup YARDI Mobile on an iPhone device.