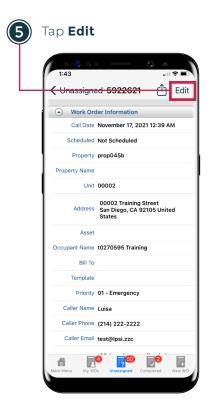

Tap **Details** under Labor

Tap Edit

Device will **Sync** and **update YARDI** with the completed work order