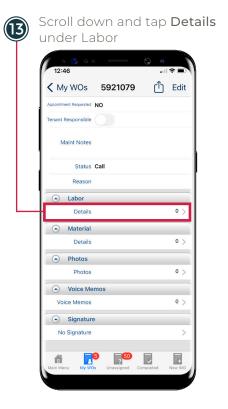

Tap **Details** under Labor

Tap Edit

Device will **Sync** and **update YARDI** with the completed work order