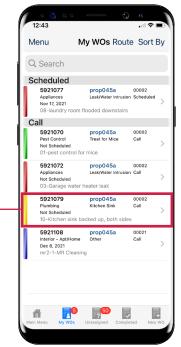

## YARDI SETUP

Follow the steps below to complete a work order in YARDI Mobile.

Tap **Main Menu** in the lower left corned

Tap the Work Order you are in the process of completing

NOTE:
If your picture is
blurry, tap **Retake**to capture a clearer
picture.