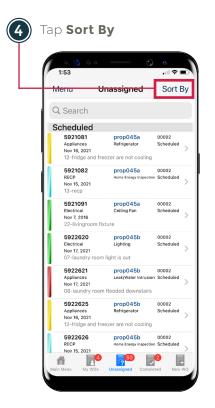

#### **HELPFUL FEATURES**

Use the helpful features below when using the YARDI Mobile app.

#### **HELPFUL FEATURES**

Work Orders can then be sorted by the following:

- · WO#
- · Unit
- · Call Date
- Scheduled Date
- · Priority
- · Category
- Status
- · Due Date