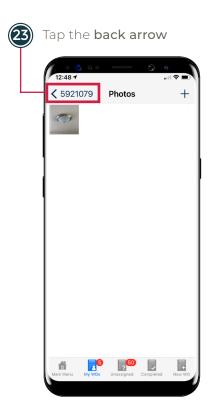

## YARDI SETUP

Follow the steps below to complete a work order in YARDI Mobile.

Tap **Main Menu** in the lower left corned

Tap the Work Order you are in the process of completing

NOTE:
If your picture is
blurry, tap **Retake**to capture a clearer
picture.

Tap **Details** under Labor

Tap Edit

Device will **Sync** and **update YARDI** with the completed work order