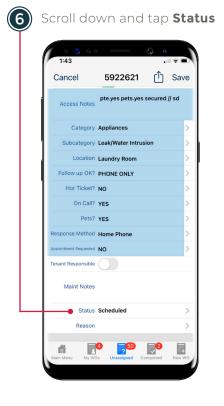

Tap **Details** under Labor

Tap Edit

Device will **Sync** and **update YARDI** with the completed work order