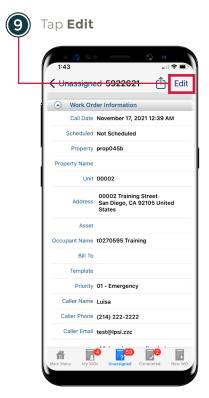

## YARDI SETUP

Follow the steps below to complete a work order in YARDI Mobile.

Tap **Main Menu** in the lower left corned

Tap the Work Order you are in the process of completing

NOTE:
If your picture is
blurry, tap **Retake**to capture a clearer
picture.

Tap **Details** under Labor

Tap Edit

Device will **Sync** and **update YARDI** with the completed work order