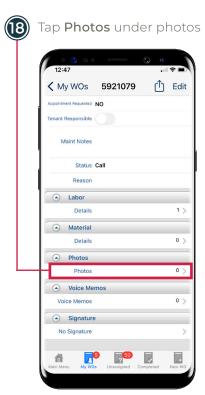

## YARDI SETUP

Follow the steps below to complete a work order in YARDI Mobile.

Tap **Main Menu** in the lower left corned

Tap the Work Order you are in the process of completing

NOTE:
If your picture is
blurry, tap **Retake**to capture a clearer
picture.

Tap **Details** under Labor

Tap Edit

Device will **Sync** and **update YARDI** with the completed work order