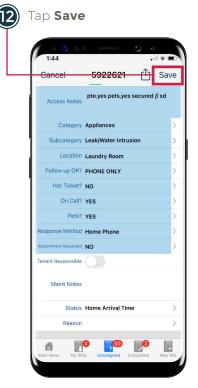

## **DOCUMENTING ARRIVAL TIME**

#### NOTE:

When changing work orders to this Status, you must be physically at the resident's door (in-person).