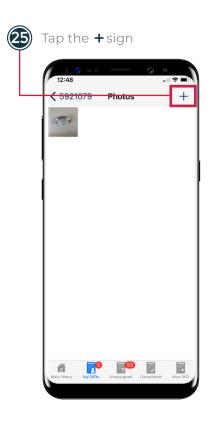

## YARDI SETUP

Follow the steps below to complete a work order in YARDI Mobile.

Tap **Main Menu** in the lower left corned

Tap the Work Order you are in the process of completing

NOTE:
If your picture is
blurry, tap **Retake**to capture a clearer
picture.

Tap **Details** under Labor

Tap Edit

Device will **Sync** and **update YARDI** with the completed work order