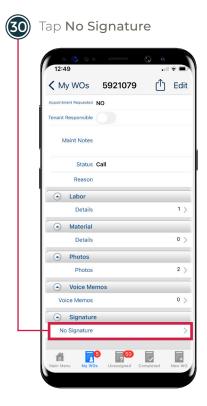

Tap **Details** under Labor

Tap Edit

Device will **Sync** and **update YARDI** with the completed work order