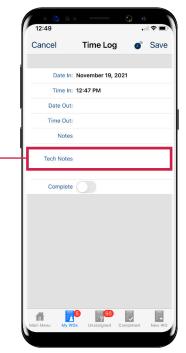

Tap **Details** under Labor

Tap Edit

Device will **Sync** and **update YARDI** with the completed work order