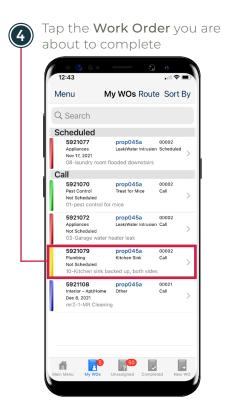

## YARDI SETUP

Follow the steps below to complete a work order in YARDI Mobile.

Tap **Main Menu** in the lower left corned

Tap the Work Order you are in the process of completing

NOTE:
If your picture is
blurry, tap **Retake**to capture a clearer
picture.