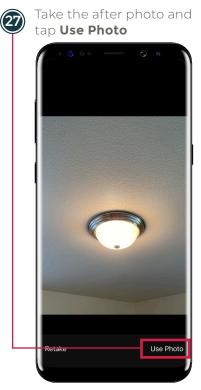

## YARDI SETUP

Follow the steps below to complete a work order in YARDI Mobile.

Tap **Main Menu** in the lower left corned

Tap the Work Order you are in the process of completing

NOTE:
If your picture is
blurry, tap **Retake**to capture a clearer
picture.