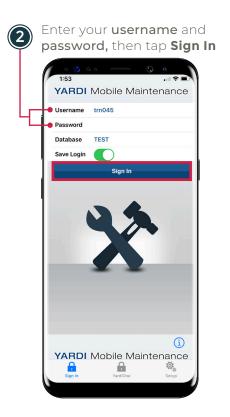

#### YARDI SETUP

Follow the steps below to setup YARDI Mobile on an iPhone device.