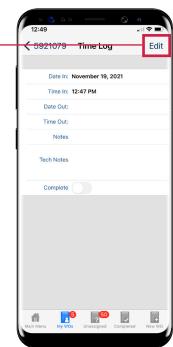

Tap **Details** under Labor

Tap Edit

Device will **Sync** and **update YARDI** with the completed work order