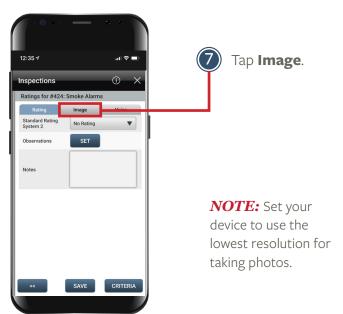

## DOCUMENTING A FAILED SUB CATEGORY

Follow the steps below to document a failed sub category. Any failed sub category requires a corrective Observation to be selected (Needs Cleaning, Needs Repair, Needs Replaced), which will automatically generate a work order in YARDI. Any life safety item found to be in need of repair will have an emergency work order automatically generated. Photos are required for all failed sub categories.

## DOCUMENTING A FAILED SUB CATEGORY con't

Follow the steps below to document a failed sub category. Photos are required for all failed sub categories.

## ■ DOCUMENTING A FAILED SUB CATEGORY con't

Follow the steps below to document a failed sub category. Photos are required for all failed sub categories.