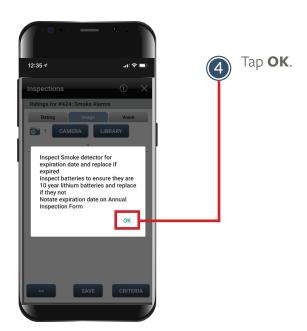

## PERFORMING YOUR INSPECTION(S)

Follow the steps below to perform your Preventative Maintenance Inspection(s).