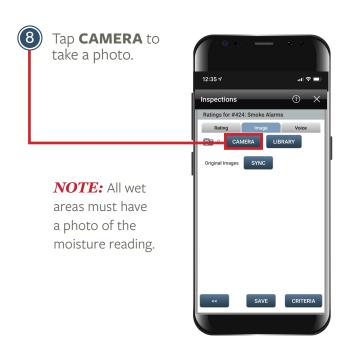

## DOCUMENTING A FAILED SUB CATEGORY

Follow the steps below to document a failed sub category. Any failed sub category requires a corrective Observation to be selected (Needs Cleaning, Needs Repair, Needs Replaced), which will automatically generate a work order in YARDI. Any life safety item found to be in need of repair will have an emergency work order automatically generated. Photos are required for all failed sub categories.

## DOCUMENTING A FAILED SUB CATEGORY con't

Follow the steps below to document a failed sub category. Photos are required for all failed sub categories.

## ■ DOCUMENTING A FAILED SUB CATEGORY con't

Follow the steps below to document a failed sub category. Photos are required for all failed sub categories.