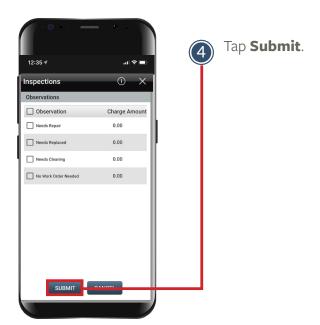

## DOCUMENTING A PASSED SUB CATEGORY

Follow the steps below to document a passed sub category. Any passed sub category requires a No Work Order Needed Observation be selected. Photos are required for all passed items.

## DOCUMENTING A PASSED SUB CATEGORY con't

Follow the steps below to document a passed sub category. Any passed sub category requires a No Work Order Needed Observation be selected. Photos are required for all passed items. A work order is not generated for passed items.

## ■ DOCUMENTING A PASSED SUB CATEGORY con't

Follow the steps below to document a passed sub category. Any passed sub category requires a No Work Order Needed Observation be selected. Photos are required for all passed items.