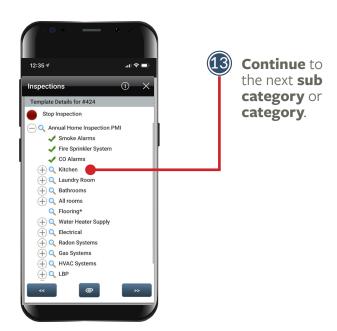

## DOCUMENTING A PASSED SUB CATEGORY

Follow the steps below to document a passed sub category. Any passed sub category requires a No Work Order Needed Observation be selected. Photos are required for all passed items.

## DOCUMENTING A PASSED SUB CATEGORY con't

Follow the steps below to document a passed sub category. Any passed sub category requires a No Work Order Needed Observation be selected. Photos are required for all passed items. A work order is not generated for passed items.

## ■ DOCUMENTING A PASSED SUB CATEGORY con't

Follow the steps below to document a passed sub category. Any passed sub category requires a No Work Order Needed Observation be selected. Photos are required for all passed items.