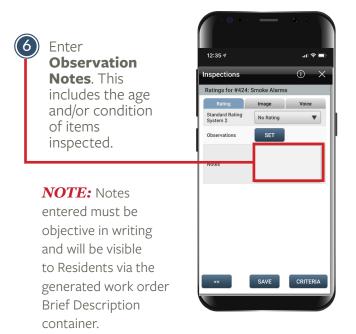

## DOCUMENTING A FAILED SUB CATEGORY

Follow the steps below to document a failed sub category. Any failed sub category requires a corrective Observation to be selected (Needs Cleaning, Needs Repair, Needs Replaced), which will automatically generate a work order in YARDI. Any life safety item found to be in need of repair will have an emergency work order automatically generated. Photos are required for all failed sub categories.

## DOCUMENTING A FAILED SUB CATEGORY con't

Follow the steps below to document a failed sub category. Photos are required for all failed sub categories.

## ■ DOCUMENTING A FAILED SUB CATEGORY con't

Follow the steps below to document a failed sub category. Photos are required for all failed sub categories.