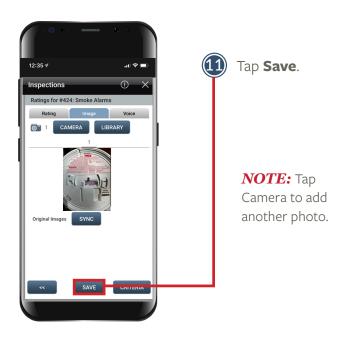

## DOCUMENTING A PASSED SUB CATEGORY

Follow the steps below to document a passed sub category. Any passed sub category requires a No Work Order Needed Observation be selected. Photos are required for all passed items.

## DOCUMENTING A PASSED SUB CATEGORY con't

Follow the steps below to document a passed sub category. Any passed sub category requires a No Work Order Needed Observation be selected. Photos are required for all passed items. A work order is not generated for passed items.

## ■ DOCUMENTING A PASSED SUB CATEGORY con't

Follow the steps below to document a passed sub category. Any passed sub category requires a No Work Order Needed Observation be selected. Photos are required for all passed items.