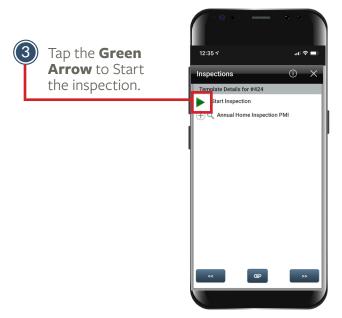

## STARTING & STOPPING YOUR INSPECTION(S)

Follow the steps below to start and stop your Preventative Maintenance Inspection(s).