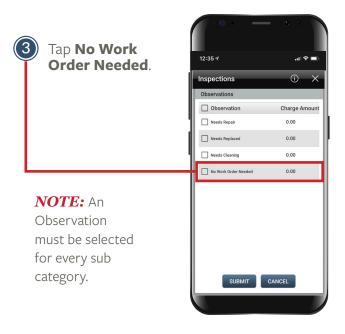

## DOCUMENTING A PASSED SUB CATEGORY

Follow the steps below to document a passed sub category. Any passed sub category requires a No Work Order Needed Observation be selected. Photos are required for all passed items.

## DOCUMENTING A PASSED SUB CATEGORY con't

Follow the steps below to document a passed sub category. Any passed sub category requires a No Work Order Needed Observation be selected. Photos are required for all passed items. A work order is not generated for passed items.

## ■ DOCUMENTING A PASSED SUB CATEGORY con't

Follow the steps below to document a passed sub category. Any passed sub category requires a No Work Order Needed Observation be selected. Photos are required for all passed items.