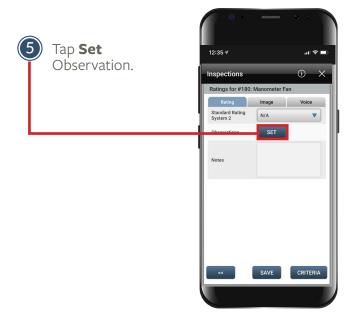

## DOCUMENTING A PASSED SUB CATEGORY

Follow the steps below to document a passed sub category. Any passed sub category requires a No Work Order Needed Observation be selected. Photos are required for all passed items.

## DOCUMENTING A PASSED SUB CATEGORY con't

Follow the steps below to document a passed sub category. Any passed sub category requires a No Work Order Needed Observation be selected. Photos are required for all passed items. A work order is not generated for passed items.

## ■ DOCUMENTING A PASSED SUB CATEGORY con't

Follow the steps below to document a passed sub category. Any passed sub category requires a No Work Order Needed Observation be selected. Photos are required for all passed items.