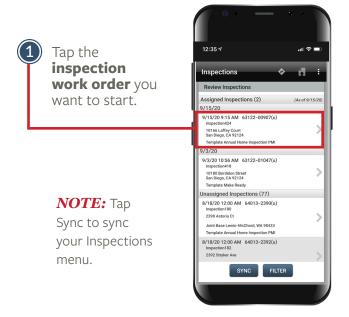

## STARTING & STOPPING YOUR INSPECTION(S)

Follow the steps below to start and stop your Preventative Maintenance Inspection(s).