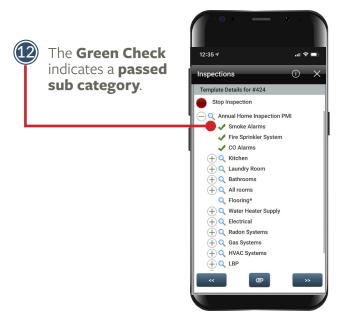

## DOCUMENTING A PASSED SUB CATEGORY

Follow the steps below to document a passed sub category. Any passed sub category requires a No Work Order Needed Observation be selected. Photos are required for all passed items.

## DOCUMENTING A PASSED SUB CATEGORY con't

Follow the steps below to document a passed sub category. Any passed sub category requires a No Work Order Needed Observation be selected. Photos are required for all passed items. A work order is not generated for passed items.

## ■ DOCUMENTING A PASSED SUB CATEGORY con't

Follow the steps below to document a passed sub category. Any passed sub category requires a No Work Order Needed Observation be selected. Photos are required for all passed items.