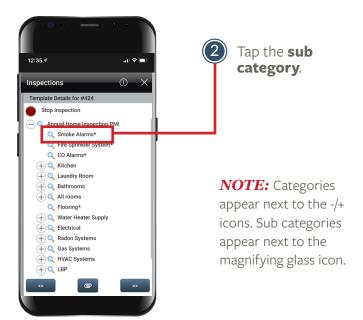

## PERFORMING YOUR INSPECTION(S)

Follow the steps below to perform your Preventative Maintenance Inspection(s).