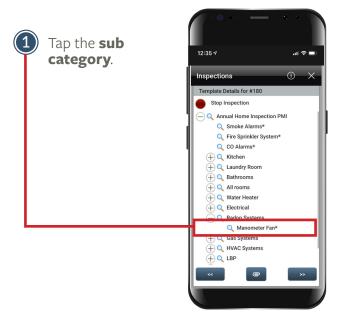

## DOCUMENTING A NON-APPLICABLE SUB CATEGORY

Follow the steps below to document a non-applicable sub category. This item does not exist at the home.

## DOCUMENTING A NON-APPLICABLE SUB CATEGORY con't

Follow the steps below to document a non-applicable sub category. This item does not exist at the home.