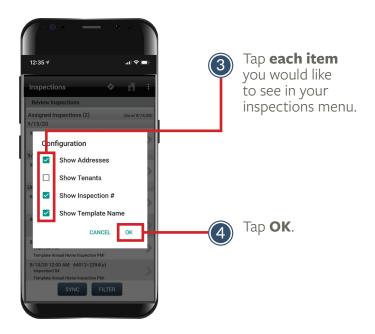

## SETTING UP YOUR INSPECTIONS MENU

Follow the steps below to setup your inspections menu.