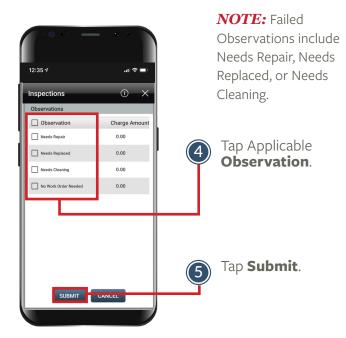

## DOCUMENTING A FAILED SUB CATEGORY

Follow the steps below to document a failed sub category. Any failed sub category requires a corrective Observation to be selected (Needs Cleaning, Needs Repair, Needs Replaced), which will automatically generate a work order in YARDI. Any life safety item found to be in need of repair will have an emergency work order automatically generated. Photos are required for all failed sub categories.