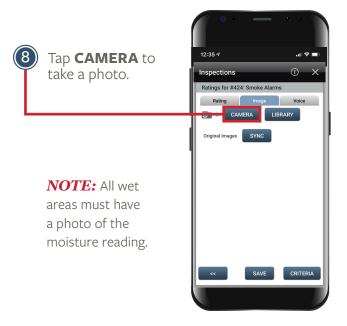

## DOCUMENTING A FAILED SUB CATEGORY

Follow the steps below to document a failed sub category. Any failed sub category requires a corrective Observation to be selected (Needs Cleaning, Needs Repair, Needs Replaced), which will automatically generate a work order in YARDI. Any life safety item found to be in need of repair will have an emergency work order automatically generated. Photos are required for all failed sub categories.

## DOCUMENTING A FAILED SUB CATEGORY con't

Follow the steps below to document a failed sub category. Photos are required for all failed sub categories.

## ■ DOCUMENTING A FAILED SUB CATEGORY con't

Follow the steps below to document a failed sub category. Photos are required for all failed sub categories.