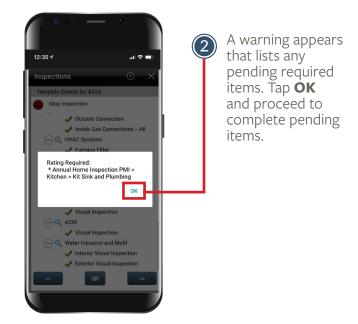

## FINALIZING YOUR INSPECTION(S)

To finalize your inspection(s), all sub categories must be completed. Follow the steps below to finalize your inspection(s).

## ■ FINALIZING YOUR INSPECTION(S) con't

To finalize your inspection(s), all sub categories must be completed. Follow the steps below to finalize your inspection(s).