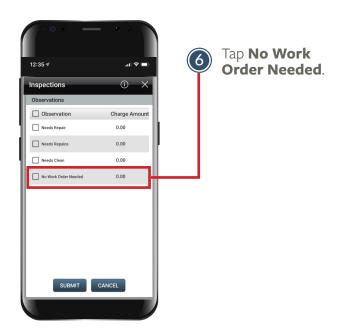

## DOCUMENTING A PASSED SUB CATEGORY

Follow the steps below to document a passed sub category. Any passed sub category requires a No Work Order Needed Observation be selected. Photos are required for all passed items.

## DOCUMENTING A PASSED SUB CATEGORY con't

Follow the steps below to document a passed sub category. Any passed sub category requires a No Work Order Needed Observation be selected. Photos are required for all passed items. A work order is not generated for passed items.

## ■ DOCUMENTING A PASSED SUB CATEGORY con't

Follow the steps below to document a passed sub category. Any passed sub category requires a No Work Order Needed Observation be selected. Photos are required for all passed items.