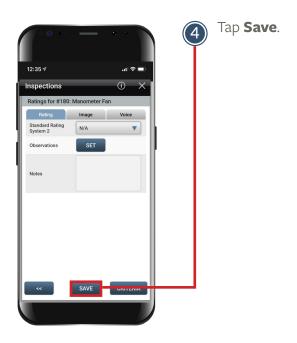

## DOCUMENTING A NON-APPLICABLE SUB CATEGORY

Follow the steps below to document a non-applicable sub category. This item does not exist at the home.

## DOCUMENTING A NON-APPLICABLE SUB CATEGORY con't

Follow the steps below to document a non-applicable sub category. This item does not exist at the home.