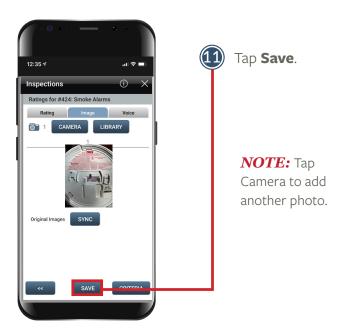

## DOCUMENTING A FAILED SUB CATEGORY

Follow the steps below to document a failed sub category. Any failed sub category requires a corrective Observation to be selected (Needs Cleaning, Needs Repair, Needs Replaced), which will automatically generate a work order in YARDI. Any life safety item found to be in need of repair will have an emergency work order automatically generated. Photos are required for all failed sub categories.

## DOCUMENTING A FAILED SUB CATEGORY con't

Follow the steps below to document a failed sub category. Photos are required for all failed sub categories.

## ■ DOCUMENTING A FAILED SUB CATEGORY con't

Follow the steps below to document a failed sub category. Photos are required for all failed sub categories.