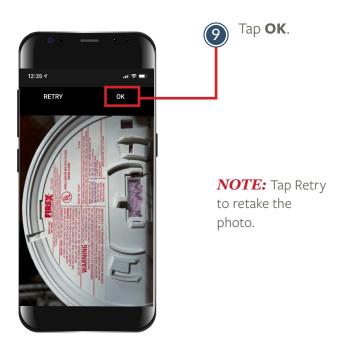

## DOCUMENTING A FAILED SUB CATEGORY

Follow the steps below to document a failed sub category. Any failed sub category requires a corrective Observation to be selected (Needs Cleaning, Needs Repair, Needs Replaced), which will automatically generate a work order in YARDI. Any life safety item found to be in need of repair will have an emergency work order automatically generated. Photos are required for all failed sub categories.

## DOCUMENTING A FAILED SUB CATEGORY con't

Follow the steps below to document a failed sub category. Photos are required for all failed sub categories.

## ■ DOCUMENTING A FAILED SUB CATEGORY con't

Follow the steps below to document a failed sub category. Photos are required for all failed sub categories.