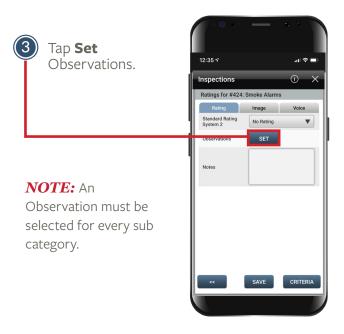

## DOCUMENTING A FAILED SUB CATEGORY

Follow the steps below to document a failed sub category. Any failed sub category requires a corrective Observation to be selected (Needs Cleaning, Needs Repair, Needs Replaced), which will automatically generate a work order in YARDI. Any life safety item found to be in need of repair will have an emergency work order automatically generated. Photos are required for all failed sub categories.