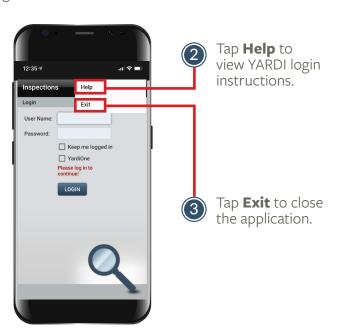

## SIGNING IN TO YOUR INSPECTIONS APP

You must be setup as an inspector to utilize the YARDI Inspections App. Enter a help desk ticket to be setup as an inspector. Follow the steps below to sign into the YARDI Inspections App once the QR code has been scanned and you have received your login information.

**NOTE:** Your YARDI Inspections App login will be the same as your YARDI Maintenance Mobile App.