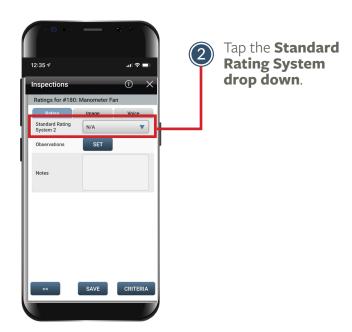

## DOCUMENTING A NON-APPLICABLE SUB CATEGORY

Follow the steps below to document a non-applicable sub category. This item does not exist at the home.

## DOCUMENTING A NON-APPLICABLE SUB CATEGORY con't

Follow the steps below to document a non-applicable sub category. This item does not exist at the home.