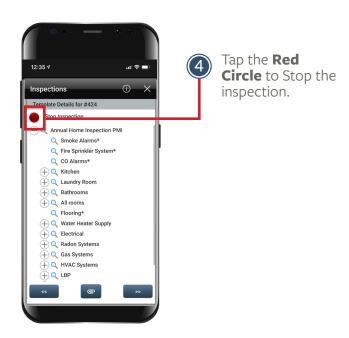

## STARTING & STOPPING YOUR INSPECTION(S)

Follow the steps below to start and stop your Preventative Maintenance Inspection(s).