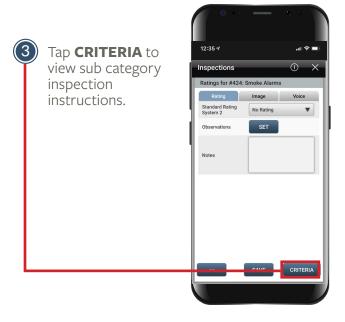

## PERFORMING YOUR INSPECTION(S)

Follow the steps below to perform your Preventative Maintenance Inspection(s).