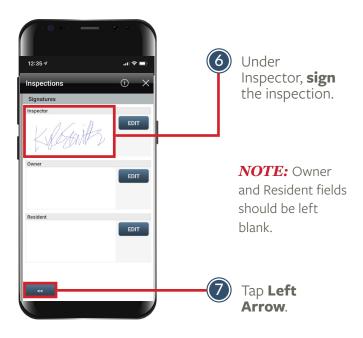

## FINALIZING YOUR INSPECTION(S)

To finalize your inspection(s), all sub categories must be completed. Follow the steps below to finalize your inspection(s).

## ■ FINALIZING YOUR INSPECTION(S) con't

To finalize your inspection(s), all sub categories must be completed. Follow the steps below to finalize your inspection(s).