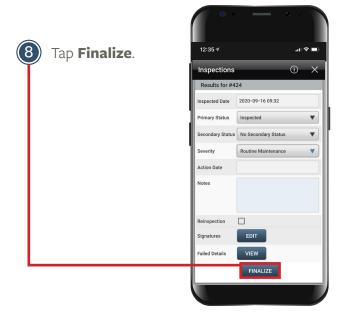

## FINALIZING YOUR INSPECTION(S)

To finalize your inspection(s), all sub categories must be completed. Follow the steps below to finalize your inspection(s).

## ■ FINALIZING YOUR INSPECTION(S) con't

To finalize your inspection(s), all sub categories must be completed. Follow the steps below to finalize your inspection(s).