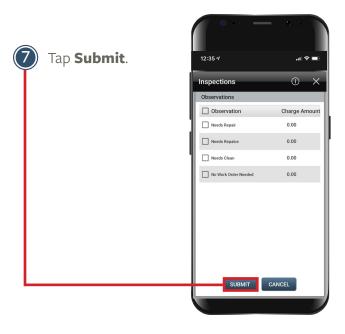

## DOCUMENTING A PASSED SUB CATEGORY

Follow the steps below to document a passed sub category. Any passed sub category requires a No Work Order Needed Observation be selected. Photos are required for all passed items.

## DOCUMENTING A PASSED SUB CATEGORY con't

Follow the steps below to document a passed sub category. Any passed sub category requires a No Work Order Needed Observation be selected. Photos are required for all passed items. A work order is not generated for passed items.

## ■ DOCUMENTING A PASSED SUB CATEGORY con't

Follow the steps below to document a passed sub category. Any passed sub category requires a No Work Order Needed Observation be selected. Photos are required for all passed items.