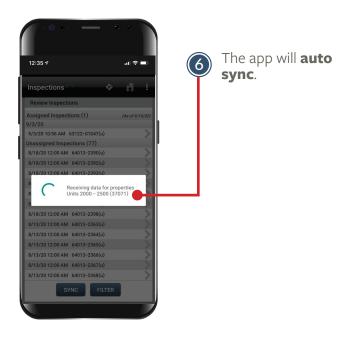

## SETTING UP YOUR INSPECTIONS MENU

Follow the steps below to setup your inspections menu.