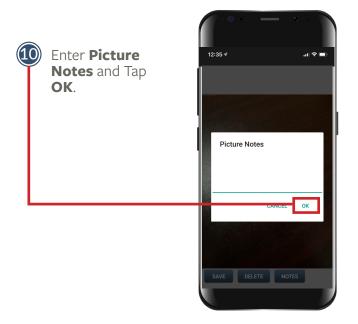

## DOCUMENTING A PASSED SUB CATEGORY

Follow the steps below to document a passed sub category. Any passed sub category requires a No Work Order Needed Observation be selected. Photos are required for all passed items.

## DOCUMENTING A PASSED SUB CATEGORY con't

Follow the steps below to document a passed sub category. Any passed sub category requires a No Work Order Needed Observation be selected. Photos are required for all passed items. A work order is not generated for passed items.

## ■ DOCUMENTING A PASSED SUB CATEGORY con't

Follow the steps below to document a passed sub category. Any passed sub category requires a No Work Order Needed Observation be selected. Photos are required for all passed items.