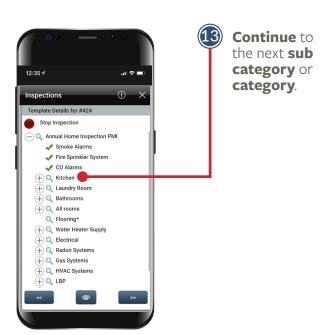

## DOCUMENTING A PASSED SUB CATEGORY

Follow the steps below to document a passed sub category. Any passed sub category requires a No Work Order Needed Observation be selected. Photos are required for all passed items.

## DOCUMENTING A PASSED SUB CATEGORY con't

Follow the steps below to document a passed sub category. Any passed sub category requires a No Work Order Needed Observation be selected. Photos are required for all passed items. A work order is not generated for passed items.

## ■ DOCUMENTING A PASSED SUB CATEGORY con't

Follow the steps below to document a passed sub category. Any passed sub category requires a No Work Order Needed Observation be selected. Photos are required for all passed items.