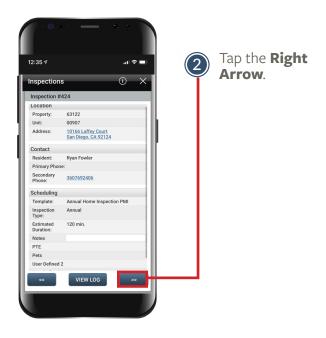

## STARTING & STOPPING YOUR INSPECTION(S)

Follow the steps below to start and stop your Preventative Maintenance Inspection(s).