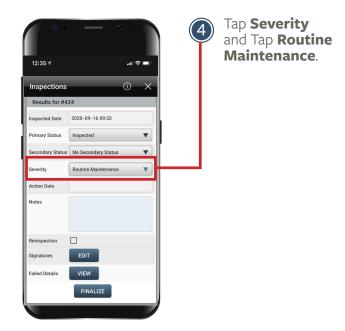

## FINALIZING YOUR INSPECTION(S)

To finalize your inspection(s), all sub categories must be completed. Follow the steps below to finalize your inspection(s).

## ■ FINALIZING YOUR INSPECTION(S) con't

To finalize your inspection(s), all sub categories must be completed. Follow the steps below to finalize your inspection(s).