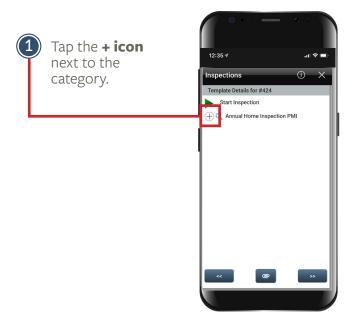

## PERFORMING YOUR INSPECTION(S)

Follow the steps below to perform your Preventative Maintenance Inspection(s).