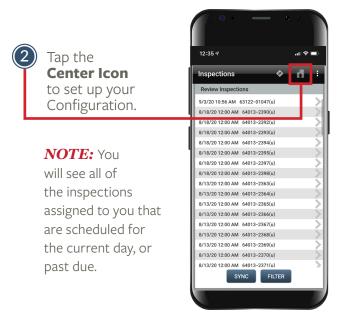

## SETTING UP YOUR INSPECTIONS MENU

Follow the steps below to setup your inspections menu.