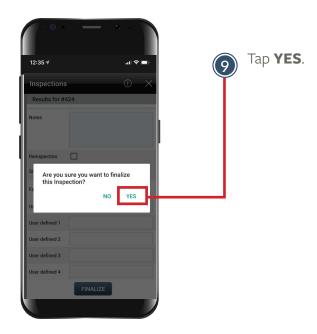

## FINALIZING YOUR INSPECTION(S)

To finalize your inspection(s), all sub categories must be completed. Follow the steps below to finalize your inspection(s).

## ■ FINALIZING YOUR INSPECTION(S) con't

To finalize your inspection(s), all sub categories must be completed. Follow the steps below to finalize your inspection(s).