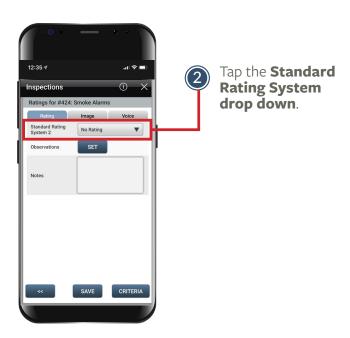

## DOCUMENTING A PASSED SUB CATEGORY

Follow the steps below to document a passed sub category. Any passed sub category requires a No Work Order Needed Observation be selected. Photos are required for all passed items.

## DOCUMENTING A PASSED SUB CATEGORY con't

Follow the steps below to document a passed sub category. Any passed sub category requires a No Work Order Needed Observation be selected. Photos are required for all passed items. A work order is not generated for passed items.

## ■ DOCUMENTING A PASSED SUB CATEGORY con't

Follow the steps below to document a passed sub category. Any passed sub category requires a No Work Order Needed Observation be selected. Photos are required for all passed items.