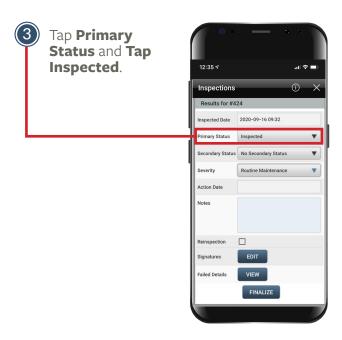

## FINALIZING YOUR INSPECTION(S)

To finalize your inspection(s), all sub categories must be completed. Follow the steps below to finalize your inspection(s).

## ■ FINALIZING YOUR INSPECTION(S) con't

To finalize your inspection(s), all sub categories must be completed. Follow the steps below to finalize your inspection(s).