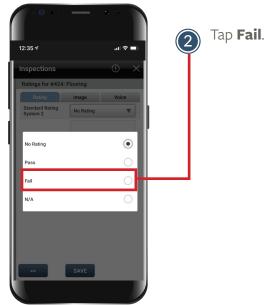

## DOCUMENTING A FAILED SUB CATEGORY

Follow the steps below to document a failed sub category. Any failed sub category requires a corrective Observation to be selected (Needs Cleaning, Needs Repair, Needs Replaced), which will automatically generate a work order in YARDI. Any life safety item found to be in need of repair will have an emergency work order automatically generated. Photos are required for all failed sub categories.