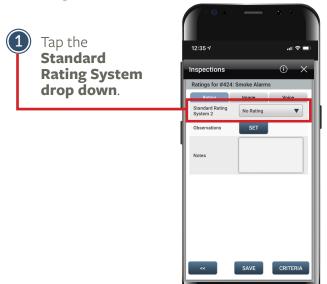

## DOCUMENTING A FAILED SUB CATEGORY

Follow the steps below to document a failed sub category. Any failed sub category requires a corrective Observation to be selected (Needs Cleaning, Needs Repair, Needs Replaced), which will automatically generate a work order in YARDI. Any life safety item found to be in need of repair will have an emergency work order automatically generated. Photos are required for all failed sub categories.