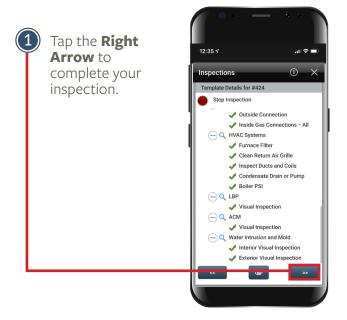

## FINALIZING YOUR INSPECTION(S)

To finalize your inspection(s), all sub categories must be completed. Follow the steps below to finalize your inspection(s).

## ■ FINALIZING YOUR INSPECTION(S) con't

To finalize your inspection(s), all sub categories must be completed. Follow the steps below to finalize your inspection(s).