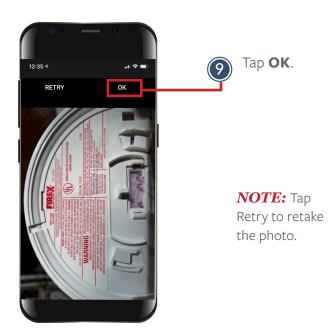

## DOCUMENTING A FAILED SUB CATEGORY

Follow the steps below to document a failed sub category. Any failed sub category requires a corrective Observation to be selected (Needs Cleaning, Needs Repair, Needs Replaced), which will automatically generate a work order in YARDI. Any life safety item found to be in need of repair will have an emergency work order automatically generated. Photos are required for all failed sub categories.

## DOCUMENTING A FAILED SUB CATEGORY con't

Follow the steps below to document a failed sub category. Photos are required for all failed sub categories.

## ■ DOCUMENTING A FAILED SUB CATEGORY con't

Follow the steps below to document a failed sub category. Photos are required for all failed sub categories.