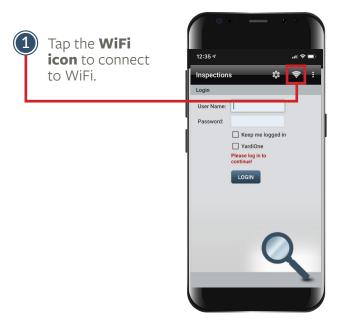

## SETTING UP YOUR INSPECTIONS APP

Follow the steps below to set up the YARDI Inspections App once it's been downloaded from the Google Play Store.