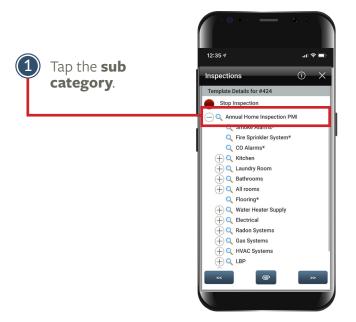

## PERFORMING YOUR INSPECTION(S)

Follow the steps below to perform your Preventative Maintenance Inspection(s).