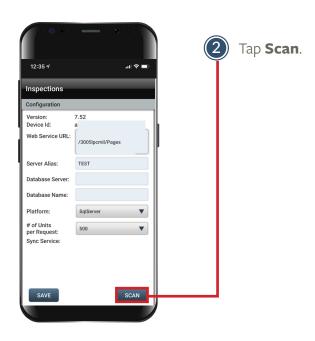

## SETTING UP YOUR INSPECTIONS APP

Follow the steps below to set up the YARDI Inspections App once it's been downloaded from the Google Play Store.