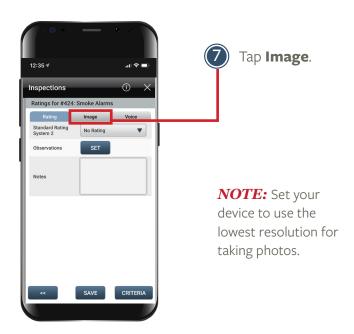

## DOCUMENTING A FAILED SUB CATEGORY

Follow the steps below to document a failed sub category. Any failed sub category requires a corrective Observation to be selected (Needs Cleaning, Needs Repair, Needs Replaced), which will automatically generate a work order in YARDI. Any life safety item found to be in need of repair will have an emergency work order automatically generated. Photos are required for all failed sub categories.

## DOCUMENTING A FAILED SUB CATEGORY con't

Follow the steps below to document a failed sub category. Photos are required for all failed sub categories.

## ■ DOCUMENTING A FAILED SUB CATEGORY con't

Follow the steps below to document a failed sub category. Photos are required for all failed sub categories.