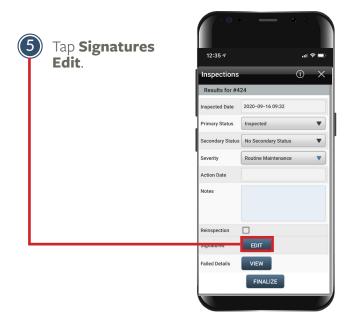

## FINALIZING YOUR INSPECTION(S)

To finalize your inspection(s), all sub categories must be completed. Follow the steps below to finalize your inspection(s).

## ■ FINALIZING YOUR INSPECTION(S) con't

To finalize your inspection(s), all sub categories must be completed. Follow the steps below to finalize your inspection(s).