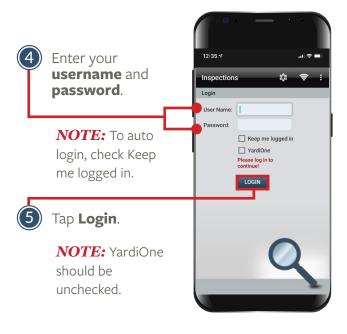

## SIGNING IN TO YOUR INSPECTIONS APP

You must be setup as an inspector to utilize the YARDI Inspections App. Enter a help desk ticket to be setup as an inspector. Follow the steps below to sign into the YARDI Inspections App once the QR code has been scanned and you have received your login information.

**NOTE:** Your YARDI Inspections App login will be the same as your YARDI Maintenance Mobile App.