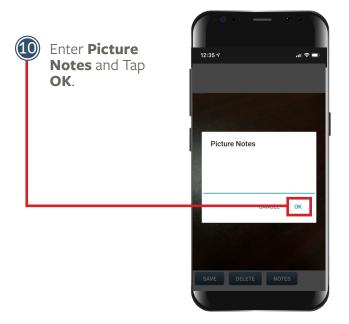

## DOCUMENTING A FAILED SUB CATEGORY

Follow the steps below to document a failed sub category. Any failed sub category requires a corrective Observation to be selected (Needs Cleaning, Needs Repair, Needs Replaced), which will automatically generate a work order in YARDI. Any life safety item found to be in need of repair will have an emergency work order automatically generated. Photos are required for all failed sub categories.

## DOCUMENTING A FAILED SUB CATEGORY con't

Follow the steps below to document a failed sub category. Photos are required for all failed sub categories.

## ■ DOCUMENTING A FAILED SUB CATEGORY con't

Follow the steps below to document a failed sub category. Photos are required for all failed sub categories.