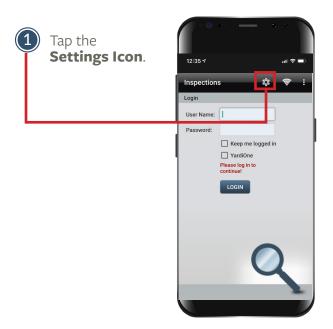

## SIGNING IN TO YOUR INSPECTIONS APP

You must be setup as an inspector to utilize the YARDI Inspections App. Enter a help desk ticket to be setup as an inspector. Follow the steps below to sign into the YARDI Inspections App once the QR code has been scanned and you have received your login information.

**NOTE:** Your YARDI Inspections App login will be the same as your YARDI Maintenance Mobile App.