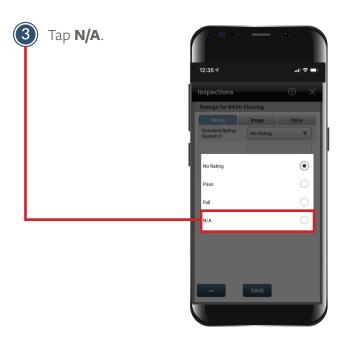

## DOCUMENTING A NON-APPLICABLE SUB CATEGORY

Follow the steps below to document a non-applicable sub category. This item does not exist at the home.

## DOCUMENTING A NON-APPLICABLE SUB CATEGORY con't

Follow the steps below to document a non-applicable sub category. This item does not exist at the home.