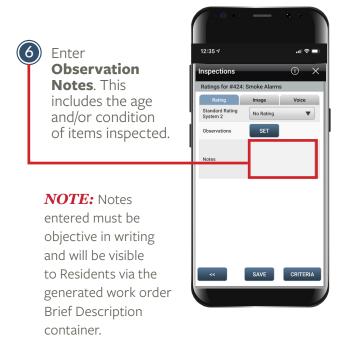

## DOCUMENTING A FAILED SUB CATEGORY

Follow the steps below to document a failed sub category. Any failed sub category requires a corrective Observation to be selected (Needs Cleaning, Needs Repair, Needs Replaced), which will automatically generate a work order in YARDI. Any life safety item found to be in need of repair will have an emergency work order automatically generated. Photos are required for all failed sub categories.

## DOCUMENTING A FAILED SUB CATEGORY con't

Follow the steps below to document a failed sub category. Photos are required for all failed sub categories.

## ■ DOCUMENTING A FAILED SUB CATEGORY con't

Follow the steps below to document a failed sub category. Photos are required for all failed sub categories.