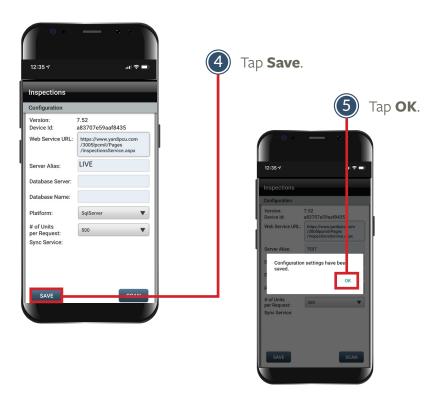

## SETTING UP YOUR INSPECTIONS APP

Follow the steps below to set up the YARDI Inspections App once it's been downloaded from the Google Play Store.